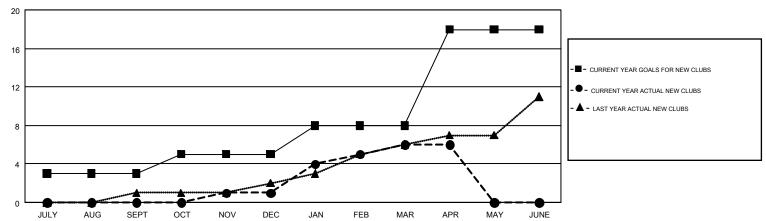

## GMT MONTHLY MEMBERSHIP PROGRESS REPORT

Results as of: 4/30/2018

Multiple District 20

MAHESH CHITNIS

**LOCATION: NEW YORK** 

| GMT: MAHESI   | H CHITNIS     |             |               | _                              |                           |                         | GMT CA 1                                     |  |
|---------------|---------------|-------------|---------------|--------------------------------|---------------------------|-------------------------|----------------------------------------------|--|
|               | Club          | s           |               | Members  RESULTS FOR 2017-2018 |                           |                         |                                              |  |
|               | RESULTS FOR   | R 2017-2018 |               |                                |                           |                         |                                              |  |
| QUARTER       | NEW CLUB GOAL | NEW CLUBS   | DROPPED CLUBS | QUARTER                        | MEMBER GROWTH NET<br>GOAL | MEMBER GROWTH<br>ACTUAL | DROPPED MEMBERS ACTUAL (including transfers) |  |
| JULY/AUG/SEPT | 3             | 0           | 2             | JULY/AUG/SEPT                  | 55                        | 261                     | 409                                          |  |
| OCT/NOV/DEC   | 2             | 1           | 3             | OCT/NOV/DEC                    | 73                        | 348                     | 459                                          |  |
| JAN/FEB/MAR   | 3             | 5           | 1             | JAN/FEB/MAR                    | 178                       | 471                     | 365                                          |  |
| APR/MAY/JUNE  | 10            | 0           | 0             | APR/MAY/JUNE                   | 275                       | 104                     | 168                                          |  |

## GOALS AND ACTUAL NEW CLUBS CUMULATIVE