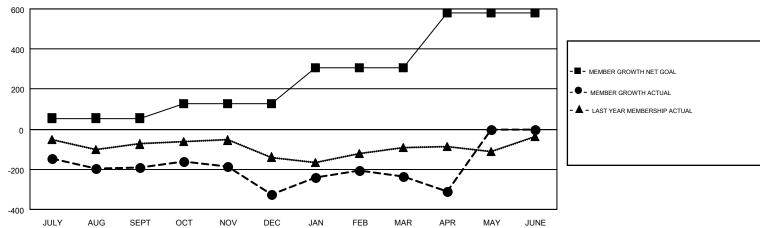

## GMT MONTHLY MEMBERSHIP PROGRESS REPORT

Results as of: 4/30/2018

Multiple District 20

MAHESH CHITNIS

**LOCATION: NEW YORK** 

| GMT: MAHESI   | H CHITNIS     |             |               | _                              |                           |                         | GMT CA 1                                     |  |
|---------------|---------------|-------------|---------------|--------------------------------|---------------------------|-------------------------|----------------------------------------------|--|
|               | Club          | s           |               | Members  RESULTS FOR 2017-2018 |                           |                         |                                              |  |
|               | RESULTS FOR   | R 2017-2018 |               |                                |                           |                         |                                              |  |
| QUARTER       | NEW CLUB GOAL | NEW CLUBS   | DROPPED CLUBS | QUARTER                        | MEMBER GROWTH NET<br>GOAL | MEMBER GROWTH<br>ACTUAL | DROPPED MEMBERS ACTUAL (including transfers) |  |
| JULY/AUG/SEPT | 3             | 0           | 2             | JULY/AUG/SEPT                  | 55                        | 261                     | 409                                          |  |
| OCT/NOV/DEC   | 2             | 1           | 3             | OCT/NOV/DEC                    | 73                        | 348                     | 459                                          |  |
| JAN/FEB/MAR   | 3             | 5           | 1             | JAN/FEB/MAR                    | 178                       | 471                     | 365                                          |  |
| APR/MAY/JUNE  | 10            | 0           | 0             | APR/MAY/JUNE                   | 275                       | 104                     | 168                                          |  |

## GOALS AND ACTUAL MEMBERS CUMULATIVE

| DROPPED CLUBS: 6 |       | 299 CLUBS OF 539 ADDED 1 OR MORE<br>NEW MEMBERS | GENDER DISTRIBUTION           MALE         9,214 (62.58%)           FEMALE         5,509 (37.42%) |        |       |
|------------------|-------|-------------------------------------------------|---------------------------------------------------------------------------------------------------|--------|-------|
| DROPPED MEMBERS  |       |                                                 |                                                                                                   |        |       |
| DECEASED         | 159   | CLICK HERE FOR CUMULATIVE                       | TOTAL FAMILY UNIT MEMBERS                                                                         |        | 2,463 |
| CLUB CANCELLED   | 77    | MEMBERSHIP DATA                                 | FAMILY MEMBERS PAYING HALF                                                                        |        | 1,275 |
| OTHER            | 1,162 |                                                 | DUES                                                                                              | THOTAL | 1,270 |
| TOTAL            | 1,398 |                                                 | DOLO                                                                                              |        |       |